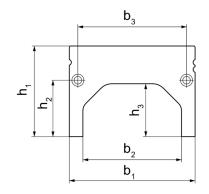

## **Drawing**

## **Order information**

| Dimensions     |                |                |     |                |                |                | I   | Art. No. |
|----------------|----------------|----------------|-----|----------------|----------------|----------------|-----|----------|
| b <sub>1</sub> | b <sub>2</sub> | b <sub>3</sub> | ı   | h <sub>1</sub> | h <sub>2</sub> | h <sub>3</sub> | _   |          |
| [mm]           |                |                |     |                |                |                | [g] |          |
| 125            | 98             | 108            | 7,6 | 90             | 56             | 53             | 356 | 1704.520 |