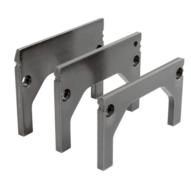

## **Product Description**

- Three support heights
- For levelling the workpiece on the five-sided machining jaws
  Ground to high accuracy
- Supplied without M 6 x 8 mm mounting screws (Art. No. 1704.600)
  This product is supplied as a pair

#### Material

· Steel, hardened